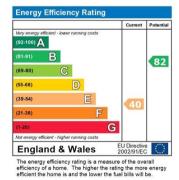

r/conveyance. Where appliances, including central heating, are mentioned, it cannot be assumed that they are in working order, as they have not been tested. Please also note that wiring, plumbing and drains have not been checked.

GROUND FLOOR 254 sq ft. (23.6 sq m.) approx. IST FLOOR 264 sq.R. (24.5 sq.m.) approx.







2ND FLOOR 219 sq.5. (29.4 sq.m.) approx.

#### TOTAL FLOOR AREA: 738 sq.ft. (68.5 sq.m.) approx.

TOTAL FLOOR AREA 1.78 SQ.TL, too. 3 sq. ms, approx.

What every alterest has been made to instane the accuracy of the floorglass contained here, measurements of debts, writerion, returns and any other laves are approximated after the responsibility in sales have been as a special control of the responsibility in sales and the proximate of the responsibility of the respons