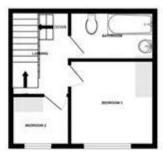

# Landing

Modern bathroom with bath and shower over, low level w/c, pedestal wash basin.

# Bedroom 1

Good size bedroom with window.

#### Bedroom 2

Good size single bedroom with window to the front.