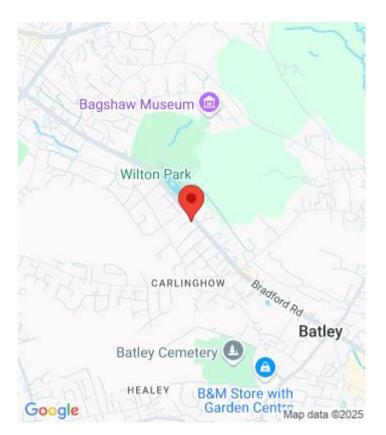

# Bradford Road, Batley £100,000

3 bedroom mid terrace property over 4 floors is available with no chain. The property has a modern kitchen and bathroom. There is a cellar giving additional storage.

Tenure: Freehold