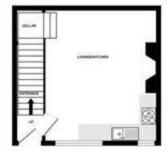

GROUND FLOOR 254 sq ft. (23.6 sq m.) approx. IST FLOOR 264 sq.R. (24.5 sq.m.) approx.

2ND FLOOR 219 sq.5. (29.4 sq.m.) approx.

#### TOTAL FLOOR AREA: 738 sq.ft. (68.5 sq.m.) approx.

TOTAL FLOOR AREA 1.78 SQ.TL, too. 3 sq. ms, approx.

What every alterest has been made to instane the accuracy of the floorglass contained here, measurements of debts, writerion, returns and any other laves are approximated after the responsibility in sales have been as a special control of the responsibility in sales and the proximate of the responsibility of the respons