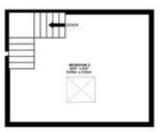

# SECOND FLOOR:

# Bedroom 3

Very Spacious room with storage to the eaves and skylights.