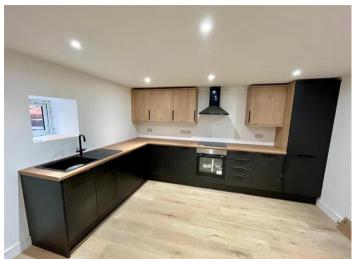

## Room 3 £800 pcm

Double Room to rent

Beautifully Refurbished and Spacious Double En-Suite Room on the First Floor. The Property has two Dining Kitchens and Washing Facilities. All bills are included.

Deposit: £400