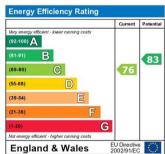

The energy efficiency rating is a measure of the overall efficiency of a home. The higher the rating the more energy efficient the home is and the lower the fuel bills will be.