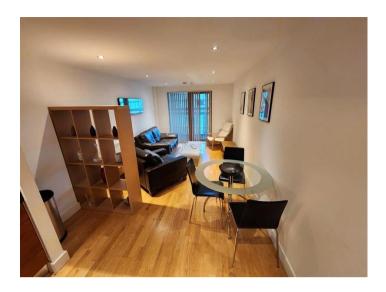

Magellan House, Armouries Way, Leeds £950 pcm 5th Floor
2 Beds 2 Baths
Large Apt. in Magellan House.
Car Parking can be arranged if needed
Ensuite Shower room to master suite
House bathroom with shower over the bath
Large store cupboard
Oven, Hob Extractor
D/W tall F/F
Both rooms have double beds, wardrobes and drawers.