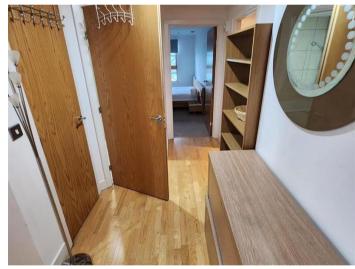

Magellan House, Armouries Way, Leeds £950 pcm 5th Floor
2 Beds 2 Baths
Large Apt. in Magellan House.
Car Parking can be arranged if needed
Ensuite Shower room to master suite
House bathroom with shower over the bath
Large store cupboard
Oven, Hob Extractor
D/W tall F/F
Both rooms have double beds, wardrobes and drawers.