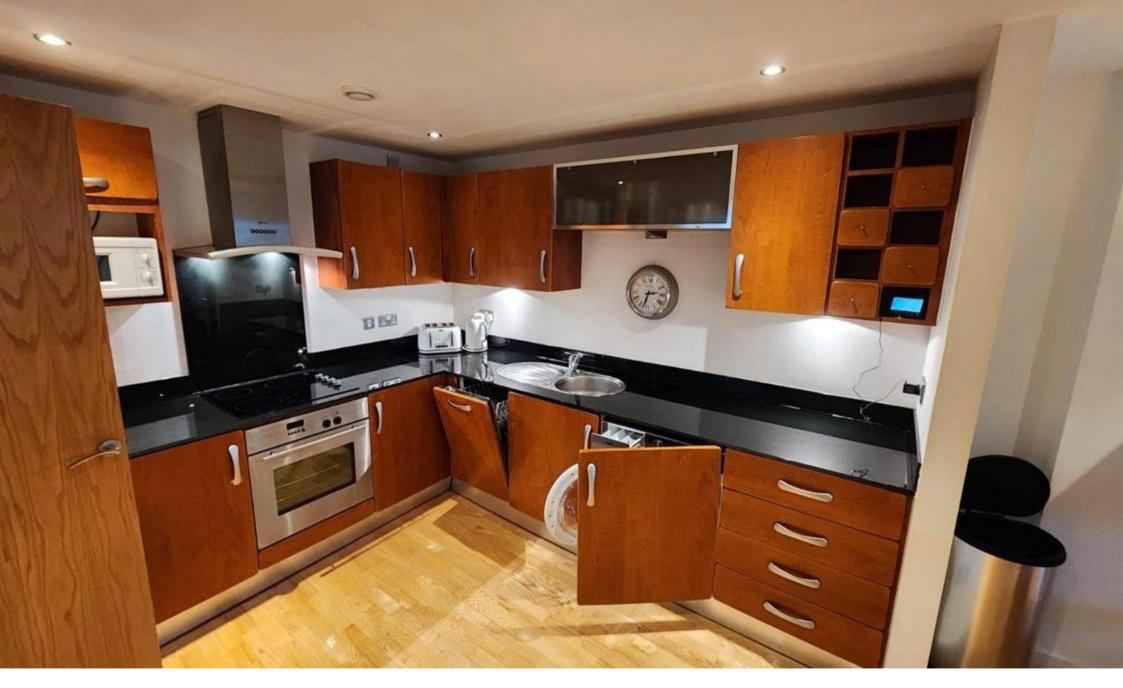

Magellan House, Armouries Way, Leeds £950 pcm 5th Floor
2 Beds 2 Baths
Large Apt. in Magellan House.
Car Parking can be arranged if needed
Ensuite Shower room to master suite
House bathroom with shower over the bath
Large store cupboard
Oven, Hob Extractor
D/W tall F/F
Both rooms have double beds, wardrobes and drawers.