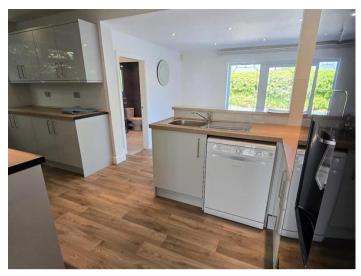

## Access

Entrance leads through to this lovely home.

Open Plan Kitchen/Living Room is the heart of the home is the large, open plan kitchen and living area. The kitchen is equipped with top-of-the-line appliances, plenty of storage and a large range cooker. The living area is perfect for both relaxing and entertaining, with large windows that flood the space with natural light.