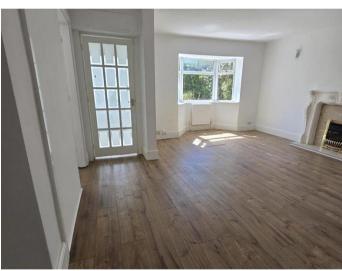

## Access

Entrance leads through to this lovely home.

Open Plan Kitchen/Living Room is the heart of the home is the large, open plan kitchen and living area. The kitchen is equipped with top-of-the-line appliances, plenty of storage and a large range cooker. The living area is perfect for both relaxing and entertaining, with large windows that flood the space with natural light.

Living room has that added flexibility, this home includes a separate living room, ideal for a cozy family movie night or as a formal sitting area.

Master Bedroom the spacious master bedroom offers an en suite bathroom spacious fitted wardrobes for plenty of storage.