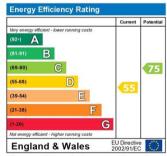

The energy efficiency rating is a measure of the overall efficiency of a home. The higher the rating the more energy efficient the home is and the lower the fuel bills will be.