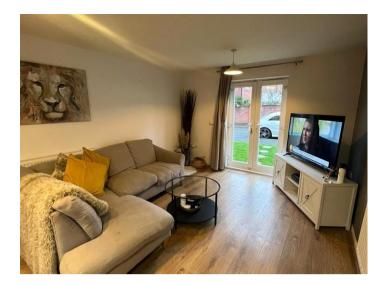

Communal Entrance Hall with front door leading to small inner porch area. Large hallway leading through to a combined kitchen and living area with patio doors leading onto a grassed area, (this is not a private terrace). The kitchen has the usual suspects tall fridge and freezer, washer/dryer, electric hob and oven, (there is no gas at the property).