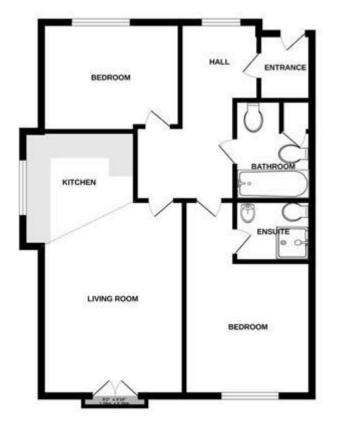

## Woodlea Lane, Meanwood, Leeds £195,000

2 bedroom flat for sale | Leasehold

This 2 bedroom 2 bathroom apartment is in a leafy suburb of Leeds, close to all amenities and a great road network across to Bradford and Harrogate. Plenty of shops, supermarkets nearby and on a good bus route! The property is a ground floor apartment comprises:-

Communal Entrance Hall with front door leading to small inner porch area. Large hallway leading through to a combined kitchen and living area with patio doors leading onto a grassed area, (this is not a private terrace). The kitchen has the usual suspects tall fridge and freezer, washer/dryer, electric hob and oven, (there is no gas at the property).

Both bedrooms are doubles with the master being larger and having an ensuite shower room. King size bed. The 2nd bedroom is a double and has a wardrobe and drawers.

The house bathroom has a shower over the bath, so this property is suitable for sharers.

GROUND FLOOR

WOODLEALANE

I none, obtained has been sealer to ensure the annuality of the francision conserved loss, measurements on supported annuality of the search and approximate and the sequencebular to them to any endo, research and ensurement. The parts is for Aburealistic purposes and parts brand the user as watch by any entry purphases. The search and applications beaution there are there are the search and in a purphase. The expension of the theory of the search and the separations on its their operability or filterances can be applied. The search and the Make the theory of 2013.