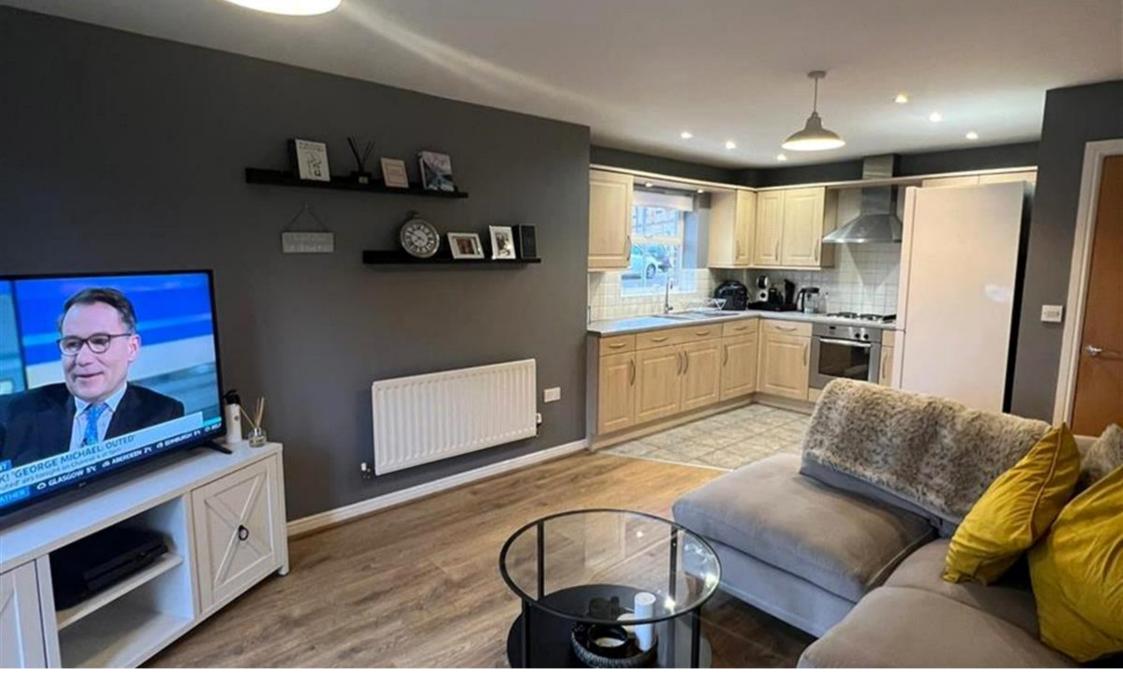

Communal Entrance Hall with front door leading to small inner porch area. Large hallway leading through to a combined kitchen and living area with patio doors leading onto a grassed area, (this is not a private terrace). The kitchen has the usual suspects tall fridge and freezer, washer/dryer, electric hob and oven, (there is no gas at the property).

Both bedrooms are doubles with the master being larger and having an ensuite shower room. King size bed. The 2nd bedroom is a double and has a wardrobe and drawers.

The house bathroom has a shower over the bath, so this property is suitable for sharers.