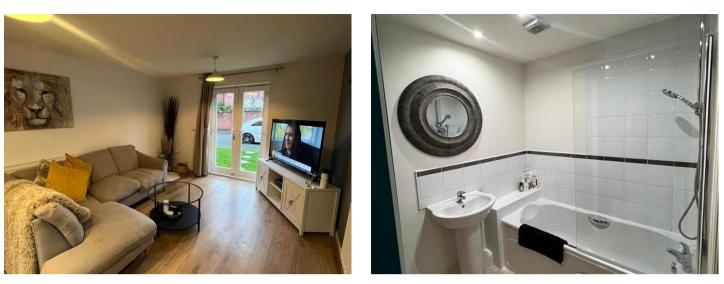

Communal Entrance Hall with front door leading to small inner porch area. Large hallway leading through to a combined kitchen and living area with patio doors leading onto a grassed area, (this is not a private terrace). The kitchen has the usual suspects tall fridge and freezer, washer/dryer, electric hob and oven, (there is no gas at the property).

Both bedrooms are doubles with the master being larger and having an ensuite shower room. King size bed. The 2nd bedroom is a double and has a wardrobe and drawers.

The house bathroom has a shower over the bath, so this property is suitable for sharers.